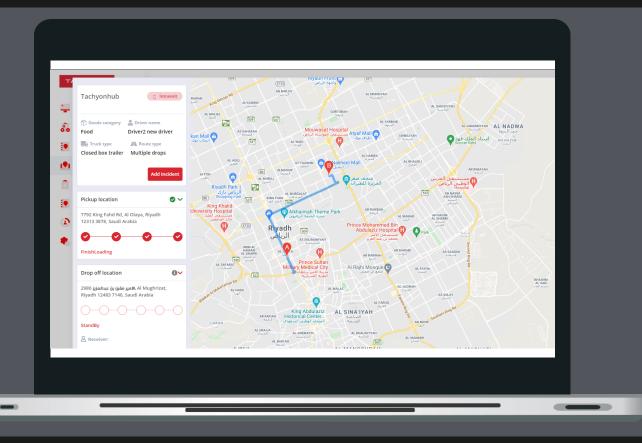

#### Traceability

- Integration with sensors (IoT)
- ✓ Live track & trace
- ✓ Incident reports
- Native mobile app for driver