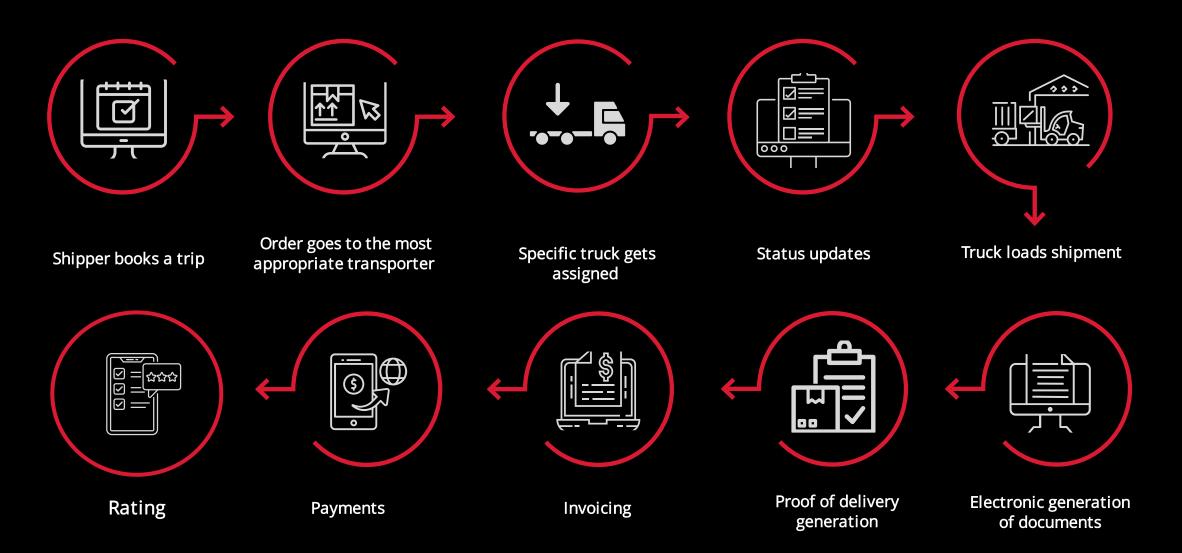

|                                       |
| 8.917 Km<br>Orop off                            |                                       |
| 2 Nov 2021 at 12:56:01                          |                                       |
| 7735 Uthman Ibn Affan<br>12483 2296, Saudi Arab | Rd, حي المغرزات ،Riyadh               |
| 12403 2290, Saudi Alab<br>Danube 含含含含含          | u.                                    |
| Goods details                                   |                                       |
| Packing Type                                    | Weight                                |
|                                                 |                                       |
|                                                 |                                       |

## Order Lifecycle



### TACHYON

# THANK YOU

 $\searrow$ 

Contact Us:

in

Y